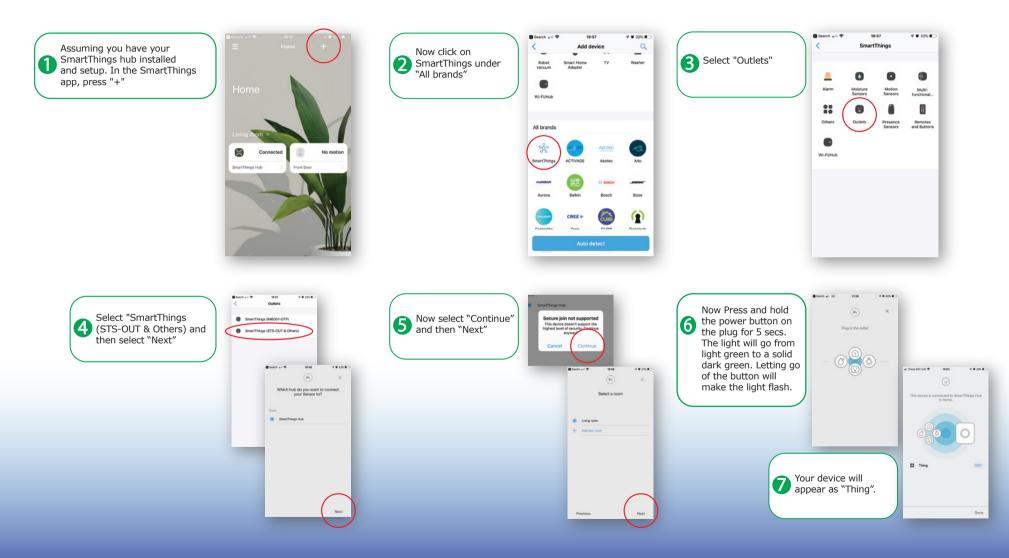

## Zigbee Smart Plug Instructions for pairing with Philips Hue Bridge





## Zigbee Smart Plug Instructions for pairing with SmartThings Hub





## Zigbee Smart Plug Instructions for pairing with SmartThings Hub



|