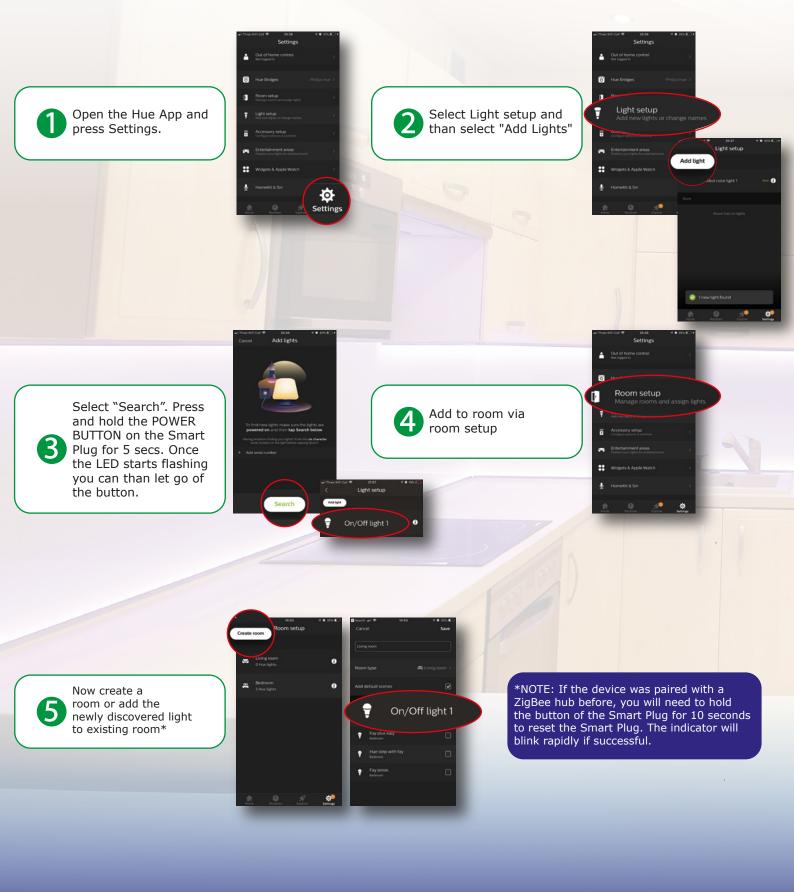

## Zigbee Smart Plug Instructions for pairing with Philips Hue Bridge





## Zigbee Smart Plug Instructions for pairing with SmartThings Hub





## Zigbee Smart Plug Instructions for pairing with SmartThings Hub



|