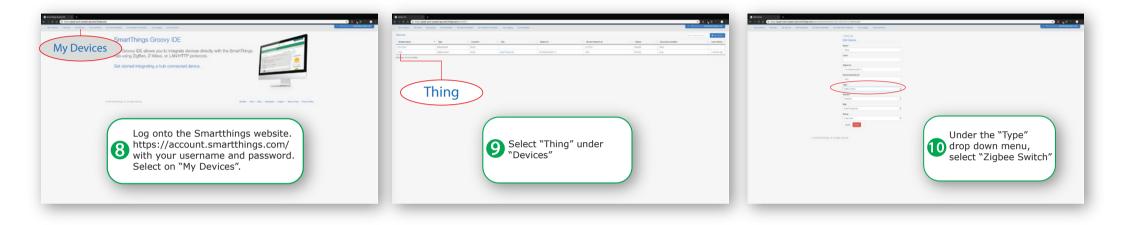

## Zigbee Smart Plug Instructions for pairing with SmartThings Hub

|                                                                                                                                                                                                                                                                                                                                                                                                                                                                                                                                                                                                                                                                                                                                                                                                                                                                                                                                                                                                                                                                                                                                                                                                                                                                                                                                                                                                                                                                                                                                                                                                                                                                                                                                                                                                                                                                                                                                                                                                                                                                                                | I Caracteria de |
|------------------------------------------------------------------------------------------------------------------------------------------------------------------------------------------------------------------------------------------------------------------------------------------------------------------------------------------------------------------------------------------------------------------------------------------------------------------------------------------------------------------------------------------------------------------------------------------------------------------------------------------------------------------------------------------------------------------------------------------------------------------------------------------------------------------------------------------------------------------------------------------------------------------------------------------------------------------------------------------------------------------------------------------------------------------------------------------------------------------------------------------------------------------------------------------------------------------------------------------------------------------------------------------------------------------------------------------------------------------------------------------------------------------------------------------------------------------------------------------------------------------------------------------------------------------------------------------------------------------------------------------------------------------------------------------------------------------------------------------------------------------------------------------------------------------------------------------------------------------------------------------------------------------------------------------------------------------------------------------------------------------------------------------------------------------------------------------------|-------------------------------------------------------------------------------------------------------------------------------------------------------------------------------------------------------------------------------------------------------------------------------------------------------------------------------------------------------------------------------------------------------------------------------------------------------------------------------------------------------------------------------------------------------------------------------------------------------------------------------------------------------------------------------------------------------------------------------------------------------------------------------------------------------------------------------------------------------------------------------------------------------------------------------------------------------------------------------------------------------------------------------------------------------------------------------------------------------------------------------------------------------------------------------------------------------------------------------------------------------------------------------------------------------------------------------------------------------------------------------------------------------------------------------------------------------------------------------------------------------------------------------------------------------------------------------------------------------------------------------------------------------------------------------------------------------------------------------------------------------------------------------------------------------------------------------------------------------------------------------------------------------------------------------------------------------------------------------------------------------------------------------------------------------------------------------------------------------------------------------|
| Image: State of the state | Image: Contract of the second seco                               |