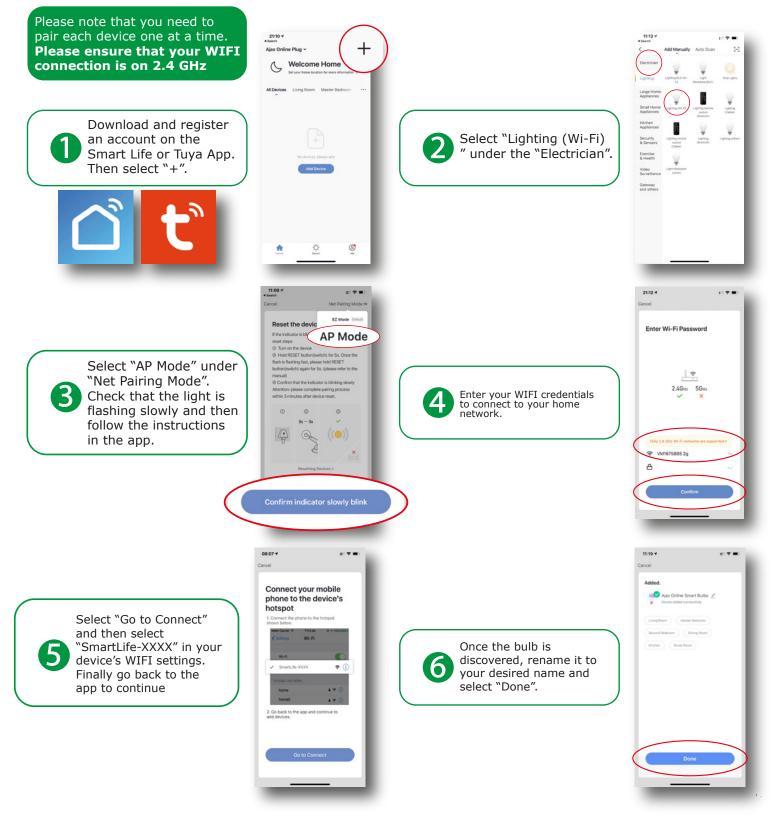

#### Smart WIFI Device

### Method 2: Instructions for pairing with Smart Life/Tuya app

For further information, please contact us and we'll be happy to assist you.

support@ajaxonline.co.uk | www.ajaxonline.co.uk