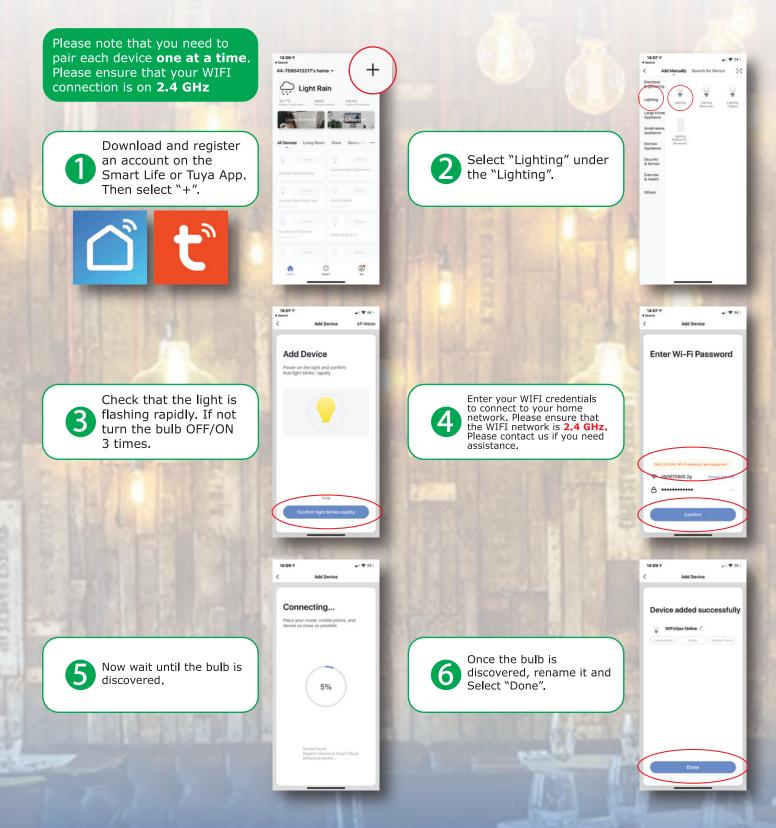

#### Smart WIFI Device

## Instructions for pairing with Smart Life/Tuya app

For further information, please contact us and we'll be happy to assist you.

sales@ajaxonline.co.uk | www.ajaxonline.co.uk

### Smart WIFI Bulbs